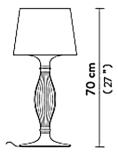

suggestion: HAT BULB: 1X20W max - E27 FBT

OR 1x70W max - E27 HALOGEN

Dimension: Ø 35 x 70 cm

Please click the link for more option and finishes: https://www.slamp.com/en/products/table/liza-table/