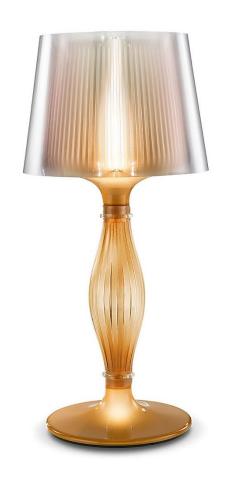

## <u>Liza</u>

The masterpiece of the Liza collection is the iconic, baroque-inspired table lamp, available in the classic Prisma version, as well as a new Pewter version, both using Slamp's patented techno-polymer materials. Liza has a double illumination system, with a courtesy LED in the base and bulb in the principle pleated shade, creating contrasts of light and shadows that give depth and warmth to any space.

Brand: **SLAMP**, MADE IN ITALY

Item type: Table lamp

Item code: LIZ86TAV000G000

Designer: Elisa Giovannoni

General

Details: LENTIFLEX® and Polycarbonate in YELLOW

net: kg 2.5 - gross: kg 3

Bulb

suggestion: HAT BULB: 1X20W max - E27 FBT

OR 1x70W max - E27 HALOGEN

Dimension: Ø 35 x 70 cm

Please click the link for more option and finishes: https://www.slamp.com/en/products/table/liza-table/