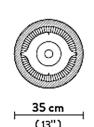

suggestion: HAT BULB: 1X20W max - E27 FBT

OR 1x70W max - E27 HALOGEN

Dimension: Ø 35 x 70 cm

Please click the link for more option and finishes: https://www.slamp.com/en/products/table/liza-table/